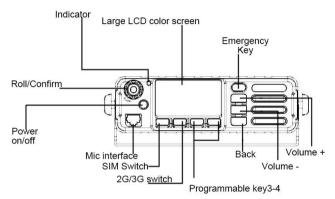

#### ■Get familiar to your Radio

|         | *Long press to On/Off the Radio (only for without acc cable, W7 plus with acc function ) *short press for lock screen |
|---------|-----------------------------------------------------------------------------------------------------------------------|
| SOS Key | *for talking app, Short press SOS key to send SOS message to Dispatcher                                               |

## 1.1 Connect power cable to your Radio

Red is positive, black is negative

1.2 Install GPS Antenna to the radio (GSM antenna built in)

Please Install Antenna to the radio before use or there maybe no GPS signal.

1.3 Install SIM CARD: bottom of the Radio is Sim card port (micro sim card size), insert the SIM card, and close the dust cover

(How to choose SIM card? 850/1800/1900/2100MHz; micro sim card size, With economic data flow to save the cost; Choose the service provider stable signal)

- 1.4 Connect WIFI: Settings-->Wi-fi: connect your Wifi to offer data to the Radio.
- 1.5 Move or delete Icon: Long press the menu in the screen or widget icon, the corresponding icon can be moved or deleted
- 1.6 how to Download apps?
- 1.6.1.Download the app from "Play Store"
- 1.6.2 Search on "Browser" to download the app
- 1.6.3 Download from computer: Settings-->about phone-->Build number, click"Build number" 4 times: "you are now a developer!",back-->"developer options"-->USB debugging  $\checkmark$ , then connect USB cable with radio (Android type), go to home page