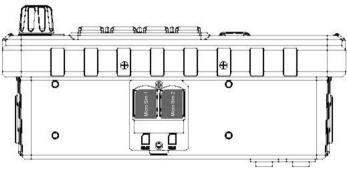

1.3 Install SIM CARD: bottom of the Radio is Sim card port (micro sim card size), insert the SIM card, and close the dust cover

(How to choose SIM card? 850/1800/1900/2100MHz; micro sim card size, With economic data flow to save the cost; Choose the service provider stable signal)