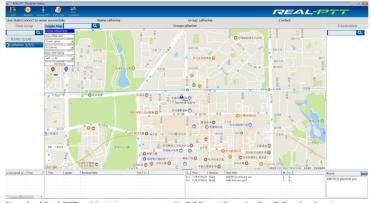

#### Platform Introduce: About Real PTT

- 3.1 Login Account on Mobile radio by type (area depends on server area, your country or the nearest, account cost yearly fee, need buy from radio supplier or local agency to get)
- 3.2 Login PC Platform (dispatcher) to Manage your Radio and more function

Download Real-PTT and login in your account, On PC Press "Space key" to Talk, other function can use your mouse to control.